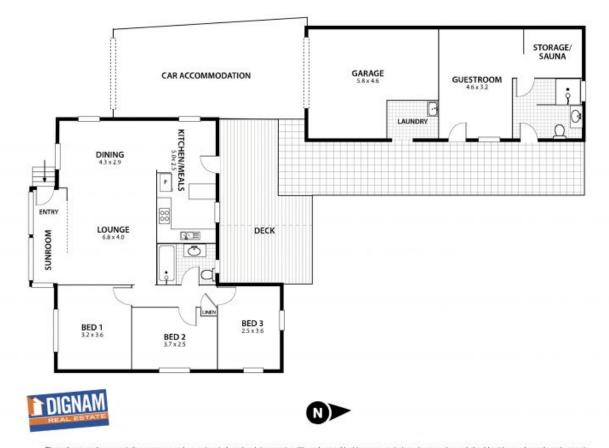

## **Beautiful Lake Views**

Location Location! Ideally located this 3 bedroom house resides on a north facing and flat block with views of the Lake at your front door. Close to schools, shops and most importantly in a position where you can enjoy the luxury of early morning or afternoon strolls by the lake, whilst taking advantage of the bike track to get in your daily exercise. Consisting of 3 bedrooms, kitchen with dining, lounge room and brand new bathroom. The large garage also has an attached teenagers retreat.

Land Size - 613m2 approx

For further information on this property and others we have listed please refer to our website.

Price:

\$369,000

2

•

**Dignam Real Estate** 

Plans shown are for presentation purposes and are not part of any legal document or title and are subject to errors, omissions, inaccuracies and should not be used as sole and accurate reference. Particulars given are for general information only and do not constitute any representation on the part of the vendor or agent. No liability will be accepted.