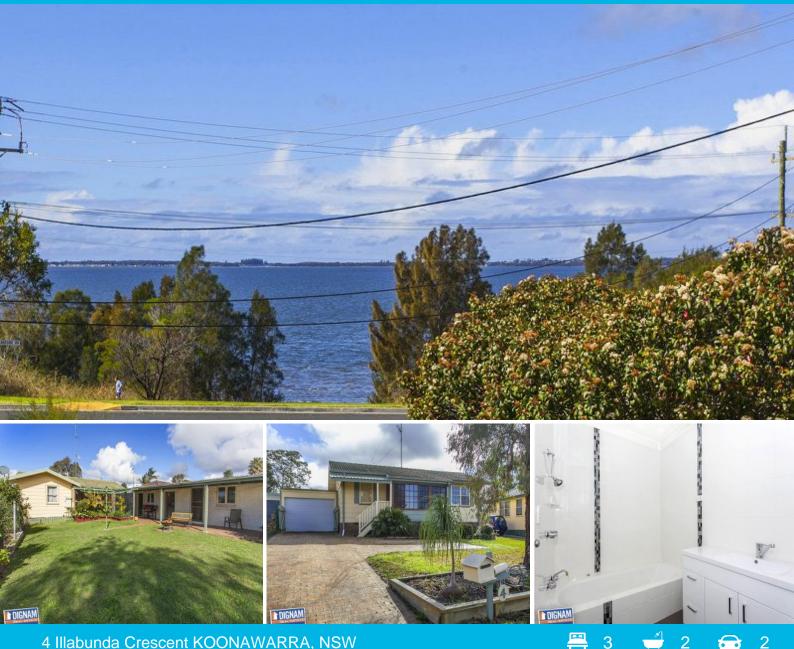

## 4 Illabunda Crescent KOONAWARRA, NSW

## **Beautiful Lake Views**

Location Location! Ideally located this 3 bedroom house resides on a north facing and flat block with views of the Lake at your front door. Close to schools, shops and most importantly in a position where you can enjoy the luxury of early morning or afternoon strolls by the lake, whilst taking advantage of the bike track to get in your daily exercise. Consisting of 3 bedrooms, kitchen with dining, lounge room and brand new bathroom. The large garage also has an attached teenagers retreat.

Land Size - 613m2 approx

For further information on this property and others we have listed please refer to our website.

Price:

\$369,000

2

•

**Dignam Real Estate** 

Plans shown are for presentation purposes and are not part of any legal document or title and are subject to errors, omissions, inaccuracies and should not be used as sole and accurate reference. Particulars given are for general information only and do not constitute any representation on the part of the vendor or agent. No liability will be accepted.