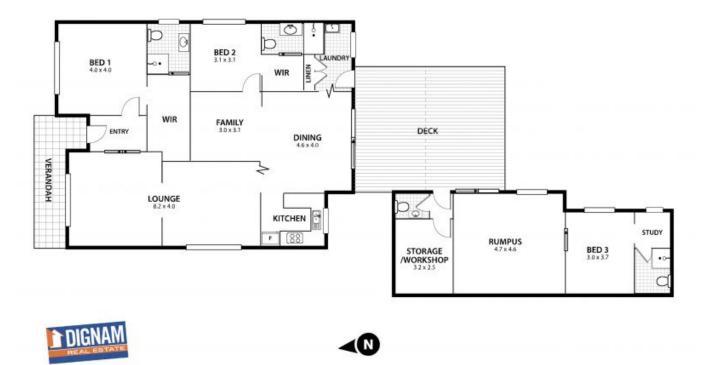

Features include

- 2 bedrooms with WIR & ensuite
- 1 bedroom with BIW & ensuite
- 3 separate living areas
- Large dining area which steps out onto a large covered outdoor timber entertaining

deck.

- All your storage needs covered with plenty of shelved storage
- Relax under the 8 seater cabana by the salt water solar heated pool
- Block size 613m2 approx