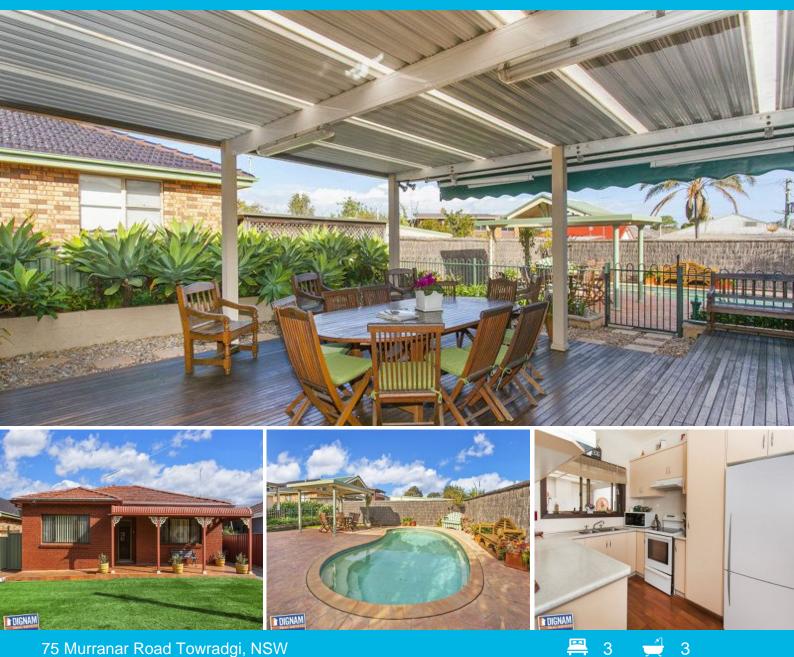

## Perfect Entertainer in Beachside Location!

More than meets the eye is this unique family home located within approx 700 metres to Towradgi Beach. With quality character features throughout it is perfectly positioned close to schools, shops & transport.

Features include

- 2 bedrooms with WIR & ensuite
- 1 bedroom with BIW & ensuite
- 3 separate living areas
- Large dining area which steps out onto a large covered outdoor timber entertaining

deck.

- All your storage needs covered with plenty of shelved storage
- Relax under the 8 seater cabana by the salt water solar heated pool
- Block size 613m2 approx

A unique opportunity to enjoy the relaxed lifestyle this home is a must see.

Price:

\$699,000+

**Dignam Real Estate** 

Plans shown are for presentation purposes and are not part of any legal document or title and are subject to errors, omissions, inaccuracies and should not be used as sole and accurate reference. Particulars given are for general information only and do not constitute any representation on the part of the vendor or agent. No liability will be accepted.