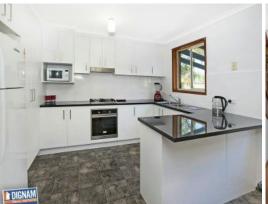

## Central Private Townhouse

This 3 bedroom townhouse is situated in a great central location. Leave the car at home and walk to caf?s, beaches, shops, schools and transport. Features include 3 generous bedrooms with built in robes, main with north facing balcony, large north facing living area, separate dining off brand new modern kitchen with stainless steel appliances, freshly painted, internal laundry, additional separate toilet downstairs, internal access from single garage, 2nd car accommodation directly outside the front door and huge 105m2 courtyard. A great starter or investment.