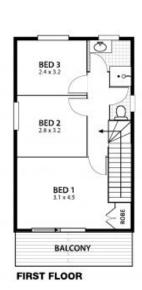

## Central Private Townhouse

This 3 bedroom townhouse is situated in a great central location. Leave the car at home and walk to caf?s, beaches, shops, schools and transport. Features include 3 generous bedrooms with built in robes, main with north facing balcony, large north facing living area, separate dining off brand new modern kitchen with stainless steel appliances, freshly painted, internal laundry, additional separate toilet downstairs, internal access from single garage, 2nd car accommodation directly outside the front door and huge 105m2 courtyard. A great starter or investment.