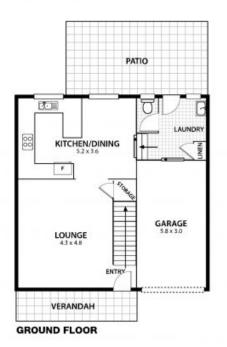

## Central Private Townhouse

This 3 bedroom townhouse is situated in a great central location. Leave the car at home and walk to caf?s, beaches, shops, schools and transport. Features include 3 generous bedrooms with built in robes, main with north facing balcony, large north facing living area, separate dining off brand new modern kitchen with stainless steel appliances, freshly painted, internal laundry, additional separate toilet downstairs, internal access from single garage, 2nd car accommodation directly outside the front door and huge 105m2 courtyard. A great starter or investment.