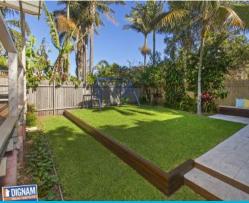

- 3 bedrooms 2 with BIWs
- Large wooden kitchen with gas cooking and abundance of storage and bench space
- Inviting living area
- Separate dining area
- 2nd living area opening to rear deck
- Undercover rear deck overlooking child friendly yard
- Main bathroom with bath
- Fully self contained studio with kitchenette and bathroom perfect for a teenage retreat, in-law accommodation or guests