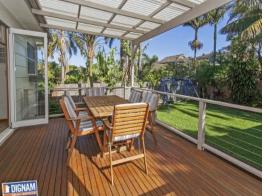

- 3 bedrooms 2 with BIWs
- Large wooden kitchen with gas cooking and abundance of storage and bench space
- Inviting living area
- Separate dining area
- 2nd living area opening to rear deck
- Undercover rear deck overlooking child friendly yard
- Main bathroom with bath
- Fully self contained studio with kitchenette and bathroom perfect for a teenage retreat, in-law accommodation or guests