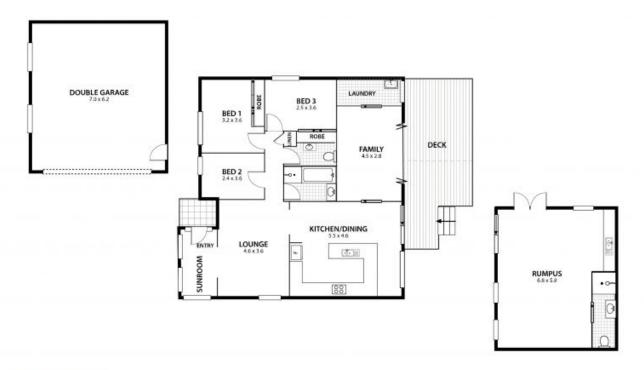

- 3 bedrooms 2 with BIWs
- Large wooden kitchen with gas cooking and abundance of storage and bench space
- Inviting living area
- Separate dining area
- 2nd living area opening to rear deck
- Undercover rear deck overlooking child friendly yard
- Main bathroom with bath
- Fully self contained studio with kitchenette and bathroom perfect for a teenage retreat, in-law accommodation or guests

## **Dignam Real Estate**

Plans shown are for presentation purposes and are not part of any legal document or title and are subject to errors, omissions, inaccuracies and should not be used as sole and accurate reference. Particulars given are for general information only and do not constitute any representation on the part of the vendor or agent. No liability will be accepted.