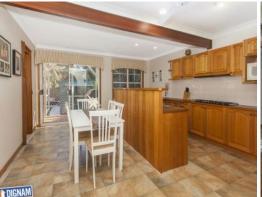

- 3 bedrooms 2 with BIWs
- Large wooden kitchen with gas cooking and abundance of storage and bench space
- Inviting living area
- Separate dining area
- 2nd living area opening to rear deck
- Undercover rear deck overlooking child friendly yard
- Main bathroom with bath
- Fully self contained studio with kitchenette and bathroom perfect for a teenage retreat, in-law accommodation or guests