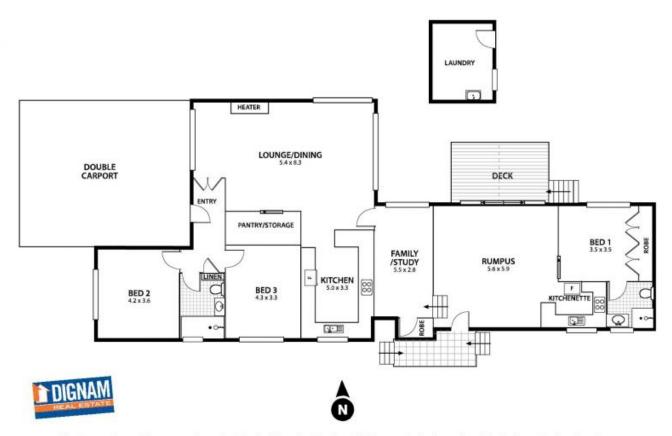

## Large Family Home

This fantastic home has enough space for the whole family. Featuring 3 bedrooms, 2 bathrooms, combined lounge and dining with gas fire place, large brand new kitchen with a walk-in pantry, a study and rumpus room. There is also the opportunity to use the home as a dual occupancy with the extra kitchen and separate entry to the home.