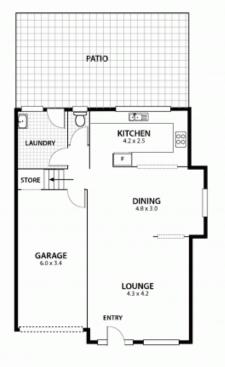

## Lifestyle & Convenience

Catering to lifestyle and convenience, this two bedroom townhouse captures modern living in a quiet setting. Features include 2 generous bedrooms both with built in robes, upstairs study or second living area, large combined living and dining area, with kitchen servery through to dining, internal laundry, additional separate toilet downstairs, internal access from single garage, generous sized private rear paved courtyard with undercover entertaining. Situated only minutes walk from the beach and parkland, this property offers a great starer or investment.