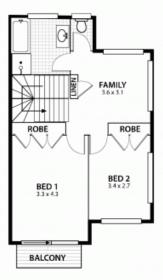

## Lifestyle & Convenience

Catering to lifestyle and convenience, this two bedroom townhouse captures modern living in a quiet setting. Features include 2 generous bedrooms both with built in robes, upstairs study or second living area, large combined living and dining area, with kitchen servery through to dining, internal laundry, additional separate toilet downstairs, internal access from single garage, generous sized private rear paved courtyard with undercover entertaining. Situated only minutes walk from the beach and parkland, this property offers a great starer or investment.