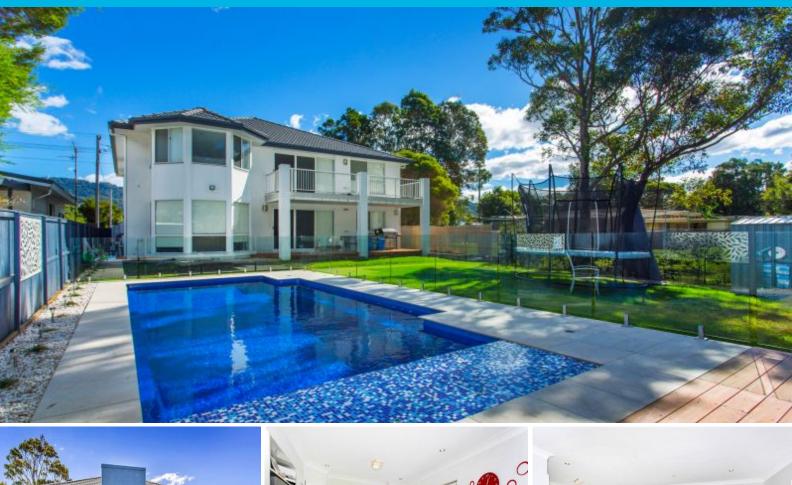

## BEACHSIDE MANSION

Expansive executive home located in sort after East Woonona. With multiple living spaces, overlooking a spacious level yard which includes resort style pool, you will always feel like you are on holidays.

Features include:

- Four bedrooms upstairs, master with ensuite, walk in wardrobe and parents' retreat.
- Separate study or guest room with adjacent powder room downstairs.
- Abundant living space with formal living and dining room, family room, home theatre room and rumpus room.
- Large and level fully fenced yard, with an impressive new inground swimming pool.

- Located right next to park areas and only metres the beach, you will not want to miss out on this great opportunity.

Contact us 4267 5377 or info@dignam.com.au for more information and to arrange your inspection.