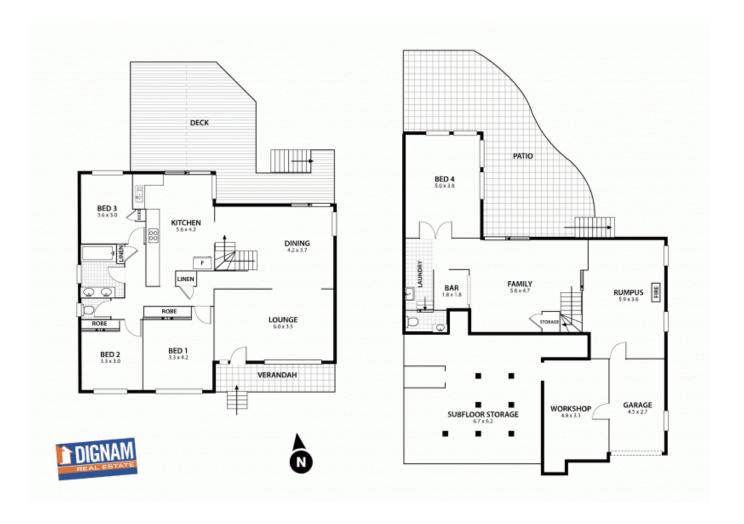

## Family Retreat

Nestled amongst the trees and quality homes in a sought after street in Mt Ousley is this unique & private two-storey home featuring a wonderful flow of indoor and outdoor spaces. Deceiving in size this home offers the space and privacy for the largest of families with multiple living/family areas which is complemented by large outdoor spaces taking in the views towards the coast and beyond to the escarpment. Features include:-

- 4 large bedrooms
- Formal and informal living/family areas
- Formal and informal dining
- Oversized eat-in kitchen
- Polished floorboards
- Huge north facing entertainer's deck
- Downstairs rumpus with wood fireplace
- Powder room