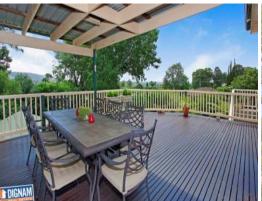

- 4 large bedrooms
- Formal and informal living/family areas
- Formal and informal dining
- Oversized eat-in kitchen
- Polished floorboards
- Huge north facing entertainer's deck
- Downstairs rumpus with wood fireplace
- Powder room