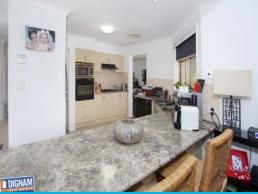

- 4 bedrooms, main with ensuite and walk in wardrobe and the remaining 3 with built in wardrobes.
- 3 large separate living areas with vaulted ceilings in the family room, giving an extra sense of space.
- Substantial central kitchen with walk in pantry, dishwasher and gas cooktop.
- Ducted heating and cooling system throughout.
- Double garage with internal access and remote entry to both doors.