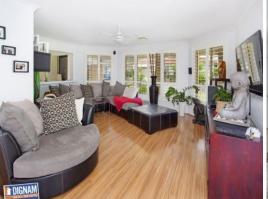

- 4 bedrooms, main with ensuite and walk in wardrobe and the remaining 3 with built in wardrobes.
- 3 large separate living areas with vaulted ceilings in the family room, giving an extra sense of space.
- Substantial central kitchen with walk in pantry, dishwasher and gas cooktop.
- Ducted heating and cooling system throughout.
- Double garage with internal access and remote entry to both doors.