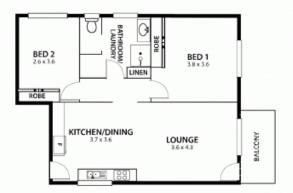

Features include:-

- 2 bedrooms both with built-in-wardrobes
- North facing living area
- North facing balcony
- Modern, well equipped kitchen
- Modern bathroom
- Escarpment views
- Single carport car accommodation
- Quiet complex