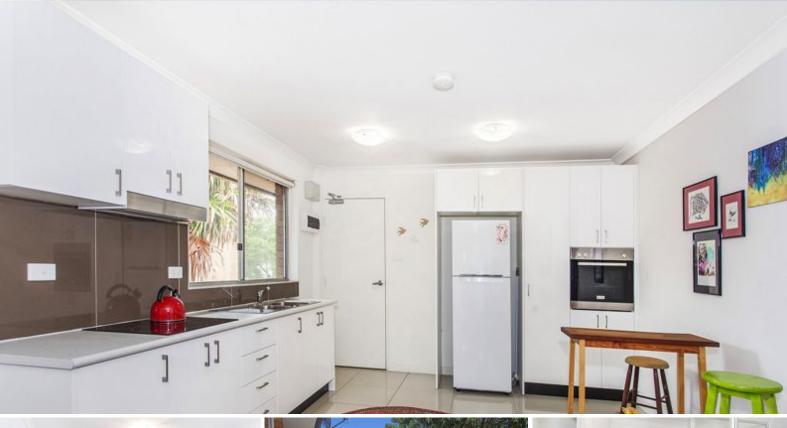

## Immaculate Modern Unit

This immaculate unit is located in a quiet pocket of Corrimal and offers nothing but modern and private luxury. Situated on the top floor amongst the trees, you can enjoy your leafy outlook in the open plan, completely refurbished unit.

Features include:-

- 2 bedrooms both with built-in-wardrobes
- North facing living area
- North facing balcony
- Modern, well equipped kitchen
- Modern bathroom
- Escarpment views
- Single carport car accommodation
- Quiet complex