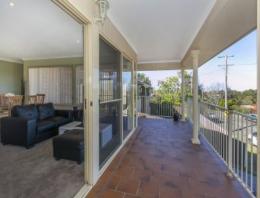

## Features include:

- Open plan light filled livIng/dining area
- Modern functional kitchen
- Two bedrooms both with built-in-wardrobes
- Additional shower & toilet in combined downstairs laundry
- Spacious low maintenance courtyard and wrap around front balcony
- Double car garage
- Only two in the block
- Short drive to Wollongong CBD, university, schools and shops