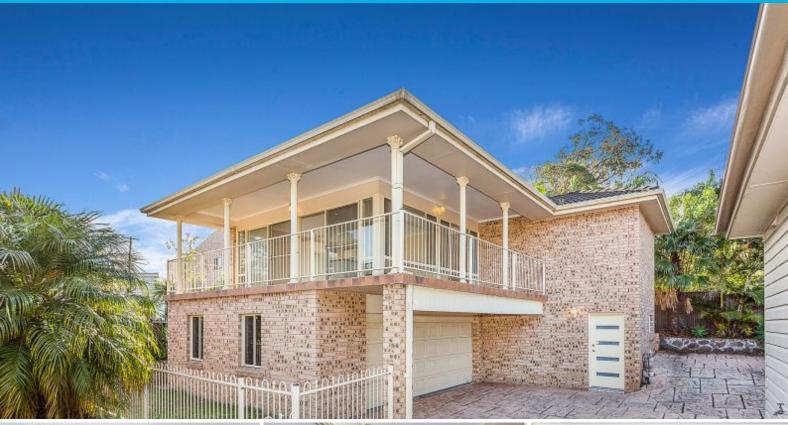

## dignam

40a Spring Street Mount Keira, NSW

2

2

## IDEAL LOCATION - TWO BEDROOM TOWNHOUSE

This two bedroom townhouse is situated in one of Wollongong's most tightly-held suburbs. Mount Keira enjoys close access to the University, M1 and bus links, major shopping, sports grounds and parklands, and is situated only a fifteen-minute hop into the city centre.

## Features include:

- Open plan light filled livIng/dining area
- Modern functional kitchen
- Two bedrooms both with built-in-wardrobes
- Additional shower & toilet in combined downstairs laundry
- Spacious low maintenance courtyard and wrap around front balcony
- Double car garage
- Only two in the block
- Short drive to Wollongong CBD, university, schools and shops