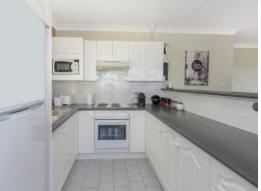

## Features include:

- Open plan light filled livIng/dining area
- Modern functional kitchen
- Two bedrooms both with built-in-wardrobes
- Additional shower & toilet in combined downstairs laundry
- Spacious low maintenance courtyard and wrap around front balcony
- Double car garage
- Only two in the block
- Short drive to Wollongong CBD, university, schools and shops