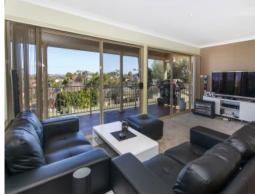

## Features include:

- Open plan light filled livIng/dining area
- Modern functional kitchen
- Two bedrooms both with built-in-wardrobes
- Additional shower & toilet in combined downstairs laundry
- Spacious low maintenance courtyard and wrap around front balcony
- Double car garage
- Only two in the block
- Short drive to Wollongong CBD, university, schools and shops