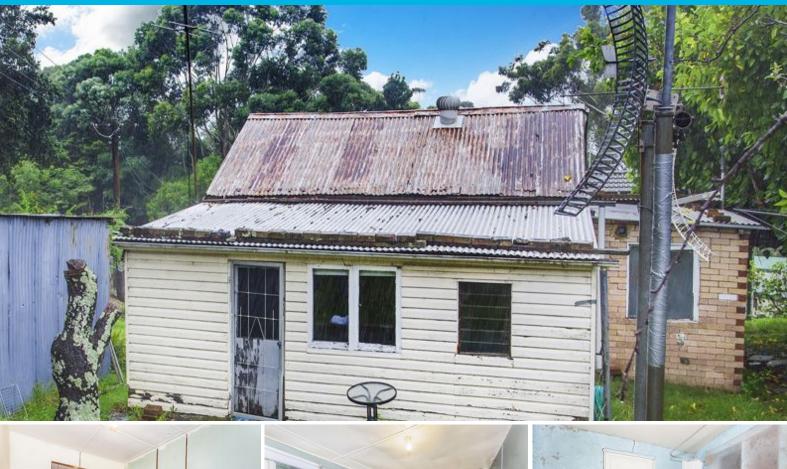

## **Escarpment Hideaway**

Original untouched Miners cottage set in a secluded Wombarra bushland location. Located on a 472m2 approx block just perfect to build a quaint weekender or private rainforest retreat on. The current dwelling is completely untouched with 2 bedrooms, living area, basic kitchen and carport. This desired location is just moments from the rainforest setting of the Illawarra Escarpment or a short drive to some of the Northern Suburbs most alluring beaches. "Be up to date with Wombarra properties for sale by subscribing to our Property Pulse at dignam.com.au".