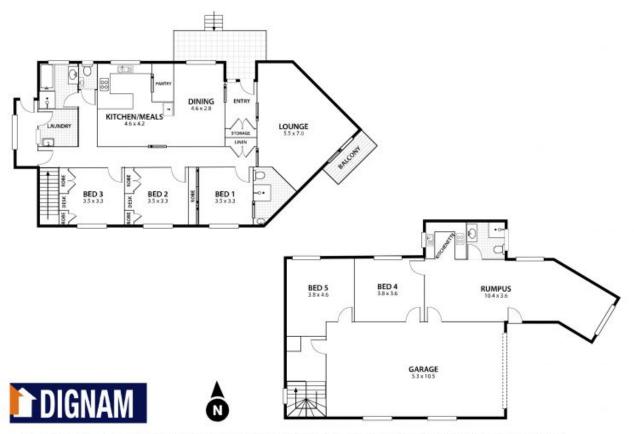

## Large Family Home with Options

Situated in a quiet street is a fantastic opportunity to secure a home offering versatility and potential. Up to 5 bedrooms with the luxury of having a huge rumpus/studio room, including kitchen facilities. Other features include the large living room with high raked ceilings and a sunny outlook, double sized bedrooms, good-sized level yard with an in-ground swimming pool, tandem garage and double carport. With some cosmetic work, this home could dazzle. Only minutes to beaches, shops and schools.

## **Dignam Real EstateMatt Dignam**

02 4267 5377

Plans shown are for presentation purposes and are not part of any legal document or title and are subject to errors, omissions, inaccuracies and should not be used as sole and accurate reference. Particulars given are for general information only and do not constitute any representation on the part of the vendor or agent. No liability will be accepted.