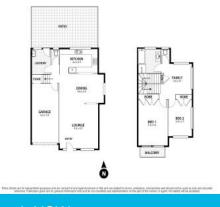

## 18/58 Thalassa Avenue East Corrimal, NSW

Catering to lifestyle and convenience, this two bedroom townhouse captures modern living in a quiet setting. Features include 2 generous bedrooms both with built in robes, upstairs study or second living area, large combined living and dining area, internal laundry, additional separate toilet downstairs, internal access from single garage, generous sized private rear paved courtyard with undercover entertaining. Situated only minutes walk from the beach and parks