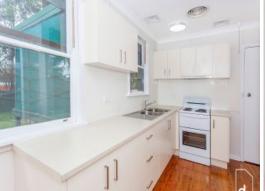

## Features include:

Three bedrooms, main with double built in robe

- No rear neighbours
- Renovated kitchen
- Separate internal laundry
- Well appointed bathroom
- North facing yard with covered deck
- Single lock up garage
- Close to private and public schools
- Nearby to Figtree Grove shops