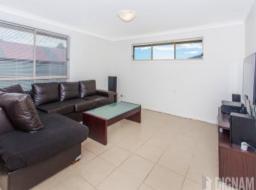

Features include:

- Contemporary kitchen comes fully equipped with a gas cooktop, stainless steel appliances, sparkling stone benchtops and eat-in breakfast bar.
- Three large bedrooms master with ensuite and walk in robe
- The remaining two bedrooms are serviced by a large family bathroom complete with a full-size bathtub, shower and toilet.
- Combined living/dining area
- -- Glass sliders open onto a partially covered alfresco area which overlooks the lush green lawn.
- Fully fenced private yard
- Convenient to a full range of amenities including cafes, supermarkets and transport. Stockland Shellharbour Sho