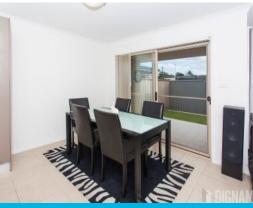

Features include:

- Contemporary kitchen comes fully equipped with a gas cooktop, stainless steel appliances, sparkling stone benchtops and eat-in breakfast bar.
- Three large bedrooms master with ensuite and walk in robe
- The remaining two bedrooms are serviced by a large family bathroom complete with a full-size bathtub, shower and toilet.
- Combined living/dining area
- -- Glass sliders open onto a partially covered alfresco area which overlooks the lush green lawn.
- Fully fenced private yard
- Convenient to a full range of amenities including cafes, supermarkets and transport. Stockland Shellharbour Sho