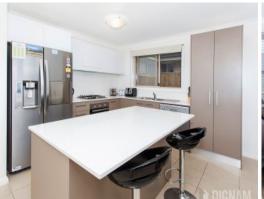

Features include:

- Contemporary kitchen comes fully equipped with a gas cooktop, stainless steel appliances, sparkling stone benchtops and eat-in breakfast bar.
- Three large bedrooms master with ensuite and walk in robe
- The remaining two bedrooms are serviced by a large family bathroom complete with a full-size bathtub, shower and toilet.
- Combined living/dining area
- -- Glass sliders open onto a partially covered alfresco area which overlooks the lush green lawn.
- Fully fenced private yard
- Convenient to a full range of amenities including cafes, supermarkets and transport. Stockland Shellharbour Sho