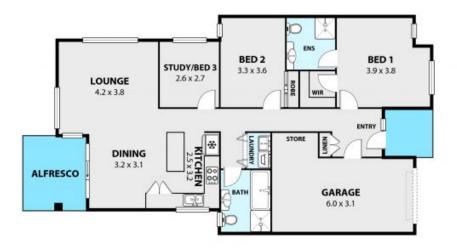

## MODERN AND FUNCTIONAL

This modern home with functional layout boasts fresh and modern interiors. Perfectly positioned between spectacular Lake Illawarra and the stunning surrounds of Barrack Point. It is immaculate and offers a sublime coastal lifestyle. Positioned in a family-friendly area, the home is surrounded by beautiful parks, recreation fields and sports club and is a short walk to Warilla Public School and Peterborough School

Features include:

- Contemporary kitchen comes fully equipped with a gas cooktop, stainless steel appliances, sparkling stone benchtops and eat-in breakfast bar.
- Three large bedrooms master with ensuite and walk in robe
- The remaining two bedrooms are serviced by a large family bathroom complete with a full-size bathtub, shower and toilet.
- Combined living/dining area
- -- Glass sliders open onto a partially covered alfresco area which overlooks the lush green lawn.
- Fully fenced private yard
- Convenient to a full range of amenities including cafes, supermarkets and transport. Stockland Shellharbour Sho