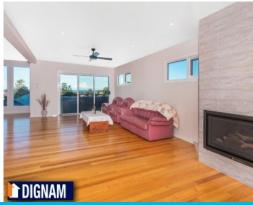

- Multiple large light filled living areas
- Built-in Gas log fire in the hub of the home
- Open plan living
- Parents retreat with master bedroom offering a walk-in robe and ensuite with spa
- 3 additional bedrooms all with built in robes
- 2 spacious bathrooms and an extra WC
- Polished wooden flooring and tiles throughout
- Modern kitchen with stainless steel appliances