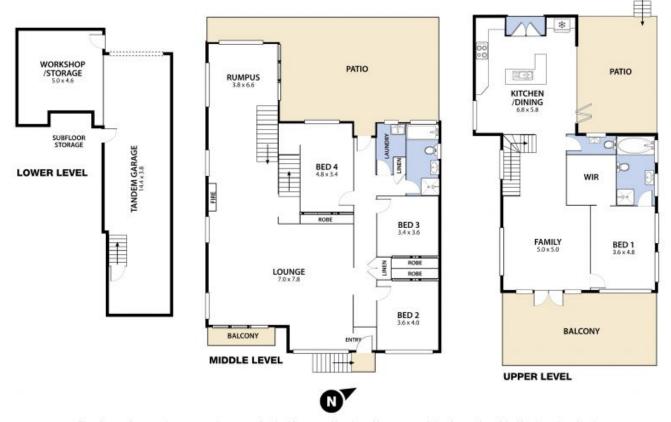

## Expansive Family Home

This beautifully appointed and expansive home is positioned on the high side of the street offering ocean views from every level. You will be immediately drawn to the ambiance and space this beautiful family home has to offer. Features include:-

- Multiple large light filled living areas
- Built-in Gas log fire in the hub of the home
- Open plan living
- Parents retreat with master bedroom offering a walk-in robe and ensuite with spa
- 3 additional bedrooms all with built in robes
- 2 spacious bathrooms and an extra WC
- Polished wooden flooring and tiles throughout
- Modern kitchen with stainless steel appliances