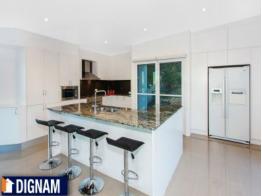

- Multiple large light filled living areas
- Built-in Gas log fire in the hub of the home
- Open plan living
- Parents retreat with master bedroom offering a walk-in robe and ensuite with spa
- 3 additional bedrooms all with built in robes
- 2 spacious bathrooms and an extra WC
- Polished wooden flooring and tiles throughout
- Modern kitchen with stainless steel appliances