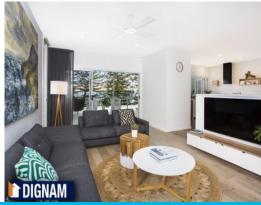

- Sun filled open plan living and dining areas flowing outdoors
- Master bedroom with private balcony
- Stunning kitchen with Technika stainless steel appliances, caesarstone bench tops and servery to alfresco area
- Immaculate bathrooms showcasing modern fittings
- Vast elevated alfresco entertaining space taking in ocean views
- Escarpment views
- Additional living area on lower level
- Royal timber oak flooring throughout