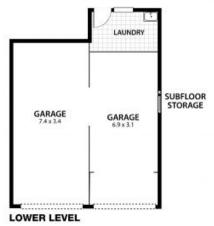

## Contemporary Beachside Haven

Capturing spectacular views across Sharkies Beach, this luxurious contemporary haven combines exquisite interiors with a selection of breathtaking outdoor areas and retreats. Peacefully placed in an exclusive Street, this home offers beachside living at its best with literally steps to the sand and what the Northern Beaches has to offer. Features include:-

- Sun filled open plan living and dining areas flowing outdoors
- Master bedroom with private balcony
- Stunning kitchen with Technika stainless steel appliances, caesarstone bench tops and servery to alfresco area
- Immaculate bathrooms showcasing modern fittings
- Vast elevated alfresco entertaining space taking in ocean views
- Escarpment views
- Additional living area on lower level
- Royal timber oak flooring throughout