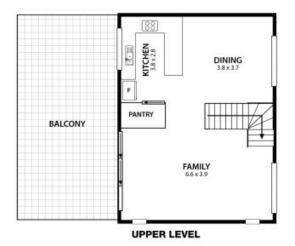

## Contemporary Beachside Haven

Capturing spectacular views across Sharkies Beach, this luxurious contemporary haven combines exquisite interiors with a selection of breathtaking outdoor areas and retreats. Peacefully placed in an exclusive Street, this home offers beachside living at its best with literally steps to the sand and what the Northern Beaches has to offer. Features include:-

- Sun filled open plan living and dining areas flowing outdoors
- Master bedroom with private balcony
- Stunning kitchen with Technika stainless steel appliances, caesarstone bench tops and servery to alfresco area
- Immaculate bathrooms showcasing modern fittings
- Vast elevated alfresco entertaining space taking in ocean views
- Escarpment views
- Additional living area on lower level
- Royal timber oak flooring throughout