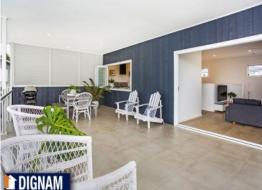

- Sun filled open plan living and dining areas flowing outdoors
- Master bedroom with private balcony
- Stunning kitchen with Technika stainless steel appliances, caesarstone bench tops and servery to alfresco area
- Immaculate bathrooms showcasing modern fittings
- Vast elevated alfresco entertaining space taking in ocean views
- Escarpment views
- Additional living area on lower level
- Royal timber oak flooring throughout