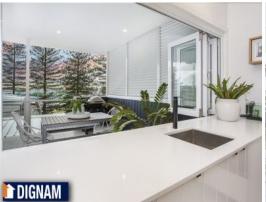

- Sun filled open plan living and dining areas flowing outdoors
- Master bedroom with private balcony
- Stunning kitchen with Technika stainless steel appliances, caesarstone bench tops and servery to alfresco area
- Immaculate bathrooms showcasing modern fittings
- Vast elevated alfresco entertaining space taking in ocean views
- Escarpment views
- Additional living area on lower level
- Royal timber oak flooring throughout