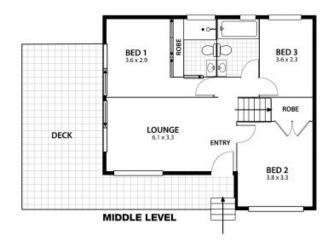

## Contemporary Beachside Haven

Capturing spectacular views across Sharkies Beach, this luxurious contemporary haven combines exquisite interiors with a selection of breathtaking outdoor areas and retreats. Peacefully placed in an exclusive Street, this home offers beachside living at its best with literally steps to the sand and what the Northern Beaches has to offer. Features include:-

- Sun filled open plan living and dining areas flowing outdoors
- Master bedroom with private balcony
- Stunning kitchen with Technika stainless steel appliances, caesarstone bench tops and servery to alfresco area
- Immaculate bathrooms showcasing modern fittings
- Vast elevated alfresco entertaining space taking in ocean views
- Escarpment views
- Additional living area on lower level
- Royal timber oak flooring throughout