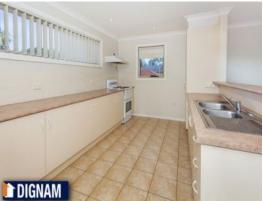

## Features include:

- \* Generous size bedrooms with built-in-robes.
- \* Upstairs open plan living including air conditioning,
- \* Spacious galley kitchen,
- \* Large balcony for entertaining
- \* Double automatic garage with internal access