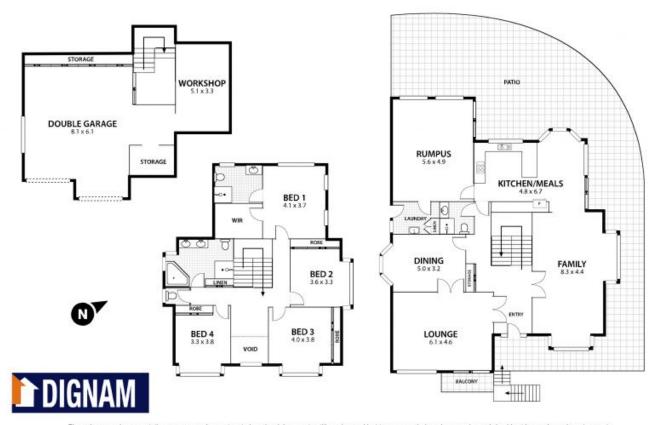

## The Best of Both Worlds

Set in stunning surrounds with stunning bush and walking tracks at your back door, you are within a morning stroll to Tarrawanna village with its cafes, shops and school. A home of massive proportions with potential for two families/in-law/teen accommodation. This is no project home, built with loving care and high quality to last for many years. Features ducted air conditioning and in floor heating, ducted vacuum system, rear yard with vehicle access and approximately 410 square metres of home to enjoy and make your own.