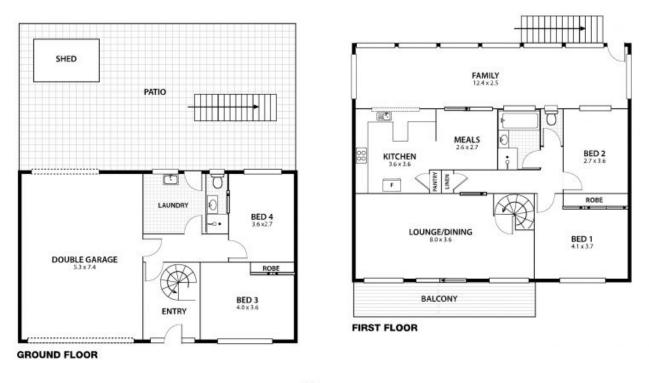

## **Ideal Family Home**

Peacefully located is this 4 bedroom family home. Offering a great start to family life with excellent future potential to update or redesign to suit all your families individual needs. With a two level floor plan and the upper level comprising of 2 bedrooms, neat bathroom, combined kitchen/dining space, sunroom, separate lounge with balcony and views of the escarpment, whilst the lower level features 2 bedrooms with one offering an ensuite and a drive through double lockup garage. This is an ideal chance to enter the market at an affordable level and enjoy the peace and quiet that this lovely home has to offer.

Plans shown are for presentation purposes and are not part of any legal document or title and are subject to errors, omissions, inaccuracies and should not be used as sole and accurate reference. Particulars given are for general information only and do not constitute any representation on the part of the vendor or agent. No liability will be accepted.