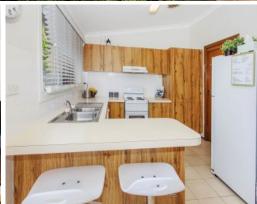

## Features

- \* Generous open plan living and dining area
- \* Built in robes in both bedrooms
- \* High raked ceilings providing a feeling of open space
- \* Outdoor balcony area with private courtyard. The two bedrooms are
- \* Single lock up garage and all within a quiet, well maintained complex.
- \* Situated just a short stroll to the bustling Woonona CBD with all the conveniences it has to offer; caf?s and restaurants, shopping and transport all at your fingertips