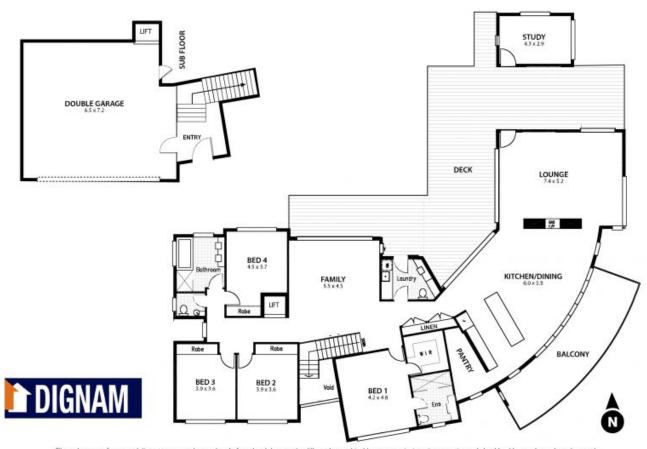

## **Exquisite Coastal Architectural Design**

Presenting an exquisite architectural design emphasising space, light and expansive ocean views. This impressive sanctuary showcases quality finishes and attention to detail utilising both natural and modern finishes. A robust layout ensures functionality and indoor/outdoor flow for easy yet sophisticated coastal living. Features include:-

- Impressive home designed by renowned Architect Fred Whitehead
- Open plan kitchen, walk-in pantry and top of the range appliances
- Multiple living spaces flowing onto custom curved bi-fold doors to large front balcony
- Designed to maximize the sweeping ocean views to Sandon Point
- The option to work from home with a separate study pavilion
- Double lock-up garage with oversized workshop and water tanks
- A level family friendly block of 956sqm surrounded by multiple decks
- 2 Marble bathrooms plus powder room