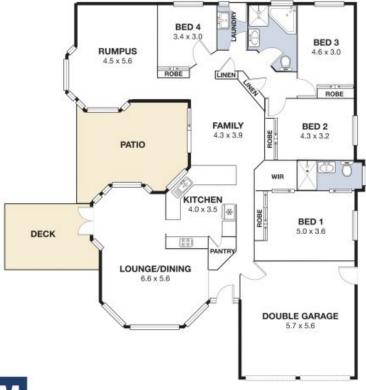

#### Retire, Invest or Relax

This stunning 4 bedroom home will take your breath away from the moment you step through the front door. Set in a relaxing garden paradise, the property has a versatile floorplan with multiple indoor and outdoor living options for the entire family. Features include:

- 4 bedrooms, main with ensuite and walk in wardrobe and the remaining 3 with built in wardrobes.
- 3 large separate living areas with vaulted ceilings in the family room, giving an extra sense of space.
- Substantial central kitchen with walk in pantry, dishwasher and gas cooktop.
- Ducted heating and cooling system throughout.
- Double garage with internal access and remote entry to both doors.

- Pet-friendly enclosed

**Price:** \$790,000