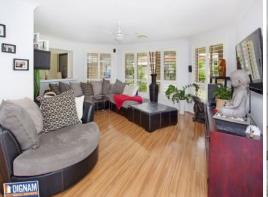

- 4 bedrooms, main with ensuite and walk in wardrobe and the remaining 3 with built in wardrobes.
- 3 large separate living areas with vaulted ceilings in the family room, giving an extra sense of space.
- Substantial central kitchen with walk in pantry, dishwasher and gas cooktop.
- Ducted heating and cooling system throughout.
- Double garage with internal access and remote entry to both doors.