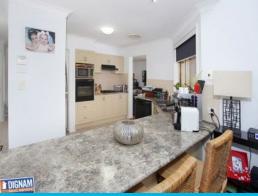

- 4 bedrooms, main with ensuite and walk in wardrobe and the remaining 3 with built in wardrobes.
- 3 large separate living areas with vaulted ceilings in the family room, giving an extra sense of space.
- Substantial central kitchen with walk in pantry, dishwasher and gas cooktop.
- Ducted heating and cooling system throughout.
- Double garage with internal access and remote entry to both doors.