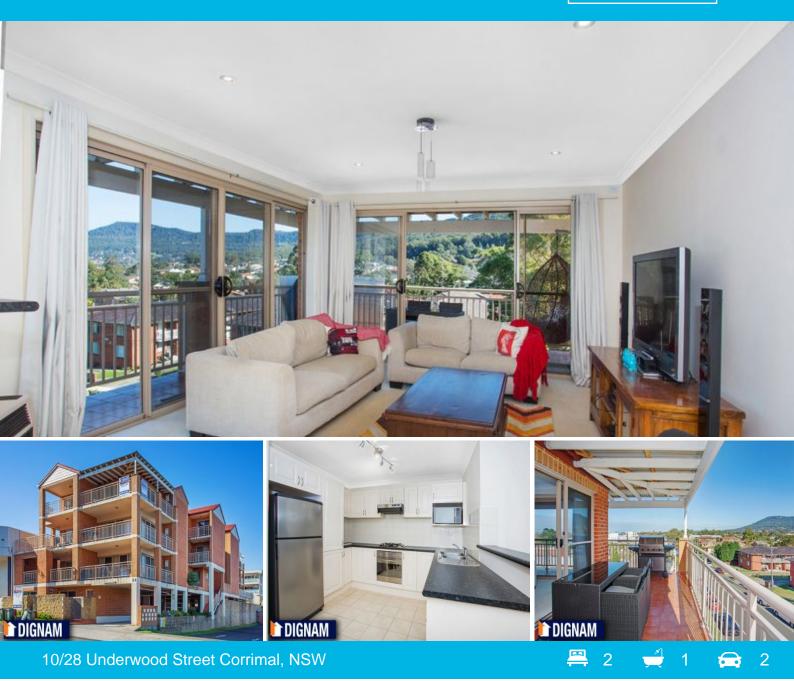

## Views, Views, Views

Immaculately presented top floor unit taking in sweeping views across Corrimal CBD from the ocean to the escapement. Enjoy the outlook from every aspect of this unit with open plan lounge & dining areas, immaculate well appointed kitchen, balcony off main for a private retreat and modern spacious bathroom. An undercover balcony wraps around the unit offering an outdoor area that not many units do, perfect for relaxing on or entertaining. Situated in a security complex with 2 separate car spaces, this centrally located unit offers more than meets the eye.