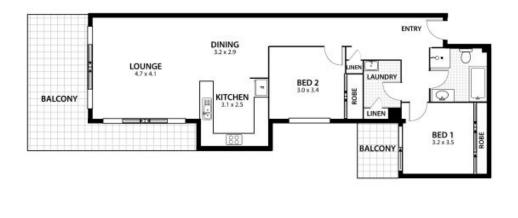

## Views, Views, Views

Immaculately presented top floor unit taking in sweeping views across Corrimal CBD from the ocean to the escapement. Enjoy the outlook from every aspect of this unit with open plan lounge & dining areas, immaculate well appointed kitchen, balcony off main for a private retreat and modern spacious bathroom. An undercover balcony wraps around the unit offering an outdoor area that not many units do, perfect for relaxing on or entertaining. Situated in a security complex with 2 separate car spaces, this centrally located unit offers more than meets the eye.