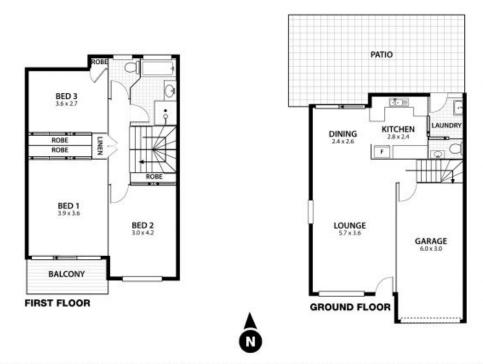

## **Private Townhouse**

Located in a well maintained and quiet complex, this townhouse offers 3 double bedrooms and would make the perfect home to start in, great low maintenance living or ideal to even downsize to. Features include built in wardrobes to all bedrooms, balcony off main, open plan living and dining area, neat and tidy kitchen, separate toilet off laundry downstairs, single remote lock up garage with internal access and a large private tropical, tree lined courtyard and garden area. All of this is within a short stroll to local parks, town shopping centre and transport services.