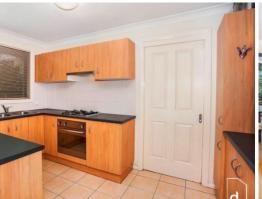

## Features include:

- Well appointed and spacious kitchen with stainless steel appliances & gas cooking
- Vast open plan lounge & dining area
- Well presented generous sized bathroom
- Separate internal laundry
- North facing easy care courtyard
- Small complex of three units
- Easy level walk to beach, transport and schools
- Transport, schools, local shops and a choice of pristine beaches only moments away