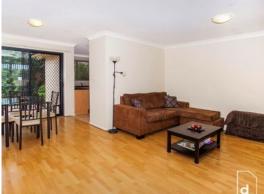

## Features include:

- Well appointed and spacious kitchen with stainless steel appliances & gas cooking
- Vast open plan lounge & dining area
- Well presented generous sized bathroom
- Separate internal laundry
- North facing easy care courtyard
- Small complex of three units
- Easy level walk to beach, transport and schools
- Transport, schools, local shops and a choice of pristine beaches only moments away