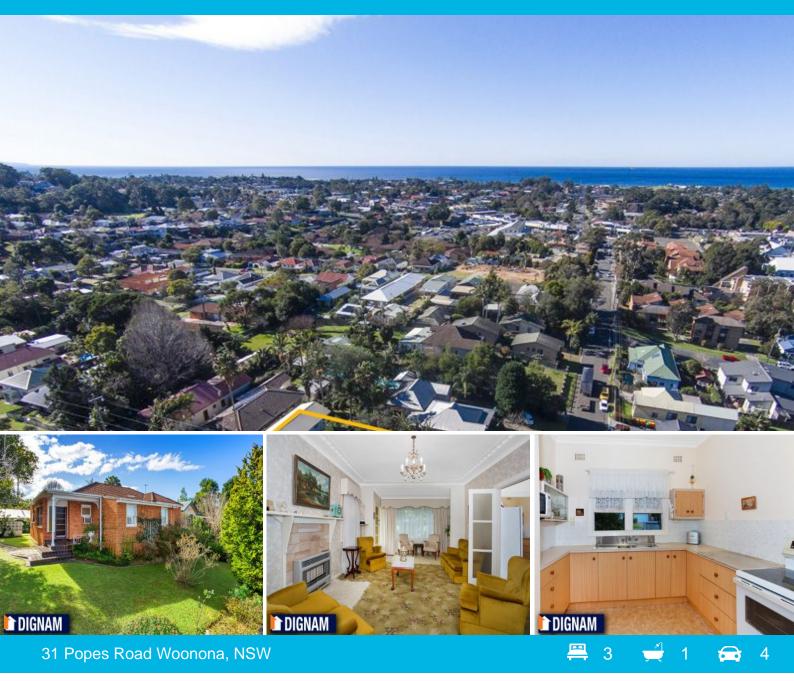

## Charm & Character with a Possible Subdivision

This original character filled home is located in the leafy heights of Woonona. Situated on an oversized parcel of land at 1068 square metres in size, with a possible sub division based on council approval. Features include high ceilings, original character features, spacious lounge, large kitchen with a separate dining room, large north facing sun room, 3 double sized bedrooms with the main having a large walk-in robe area. Completing this property is a sun filled north facing large flat yard with a triple garage containing an oversized workshop. Close to shops, transport and schools.