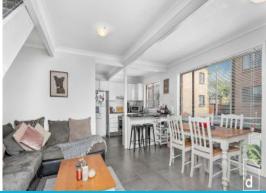

Features include:

- Light filled open plan living, dining and kitchen area
- Built in wardrobes in both bedrooms, with main opening on to balcony.
- Recently painted throughout, as new blinds, as new tiles and carpet
- Separate, second toilet off internal laundry
- Private tropical oasis courtyard
- Garage plus second car space
- Close to popular Nicholson Park and only 300 metres from the beach, this property has great access to coastal walk ways as well as being within cooee of the popular beachside North Break Cafe