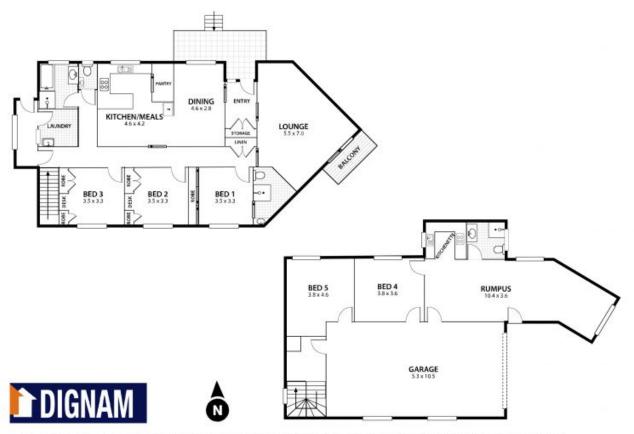

## Large Family Home

Situated in a quiet street is this large family home. Features include:

- \* Five good size bedrooms with an additional rumpus/studio room, including kitchen facilities
- \* Large living room with high raked ceilings .
- \* Spacious level yard with an in-ground swimming pool
- \* Tandem garage and double carport.
- \* Only minutes to beaches, shops and schools.