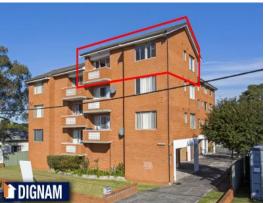

## dignam

12/9-11 Collaery Avenue Fairy Meadow, NSW

2

## Central Northfacing Unit

This neat and tidy unit is positioned in perfect proximity to shops, restaurants, cafes and transport, providing a life of convenience. Jump on the free bus for a quick trip to the nearby Wollongong Uni, some retail therapy at in Wollongong CBD or a stroll along the Harbour. This immaculately presented property features 2 generous bedrooms, large combined living and dining room flooded with northern light, balcony off living area perfect for the morning cuppa, modern as new kitchen and bathroom and large oversized single garage with additional workshop area. Situated in a well maintained block this would make for a smart investment or first home.