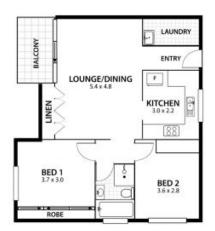

## Central Northfacing Unit

This neat and tidy unit is positioned in perfect proximity to shops, restaurants, cafes and transport, providing a life of convenience. Jump on the free bus for a quick trip to the nearby Wollongong Uni, some retail therapy at in Wollongong CBD or a stroll along the Harbour. This immaculately presented property features 2 generous bedrooms, large combined living and dining room flooded with northern light, balcony off living area perfect for the morning cuppa, modern as new kitchen and bathroom and large oversized single garage with additional workshop area. Situated in a well maintained block this would make for a smart investment or first home.