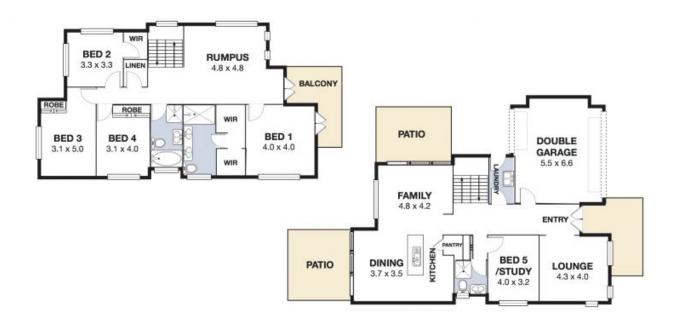

## dignam

72 Forestview Way Woonona, NSW

5

3

## Keep Calm & Enjoy the Space (Approx 1,200sqm)

It is near new with a view and drive through! One of Woonona's finest homes, this is a rare offering on a soon to be extinct block size of approximately 1,200sqm. With a spectacular outlook to the escarpment and views to the ocean, you just about have it all. Room for a large family and visitors with up to 5 bedrooms or 4 plus a study, as well as 3 bathrooms. Access your enormous yard through the garage and side gate access. The home also features 3 generous living areas and an entertainer's kitchen with walk in pantry.