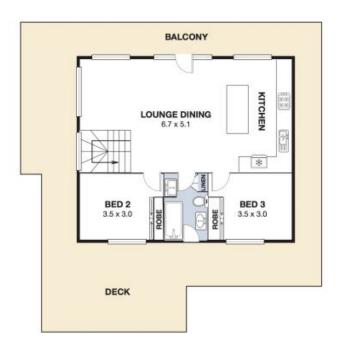

- 3 bedrooms with built-in robes
- Private main bedroom retreat with WIR and modern ensuite
- Stunning contemporary kitchen with caesarstone benchtops and stainless steel Smeg appliances
- Open plan main living & dining area with views
- Additional living area downstairs
- Reverse cycle air conditioning
- Polished Timber floorboards and tiles throughout
- Private tiered backyard, with multiple decked entertaining areas

\$760,000 Council Rates: \$473.00 p/q Water Rates: \$288.00 p/q

**Adam McMahon** 

STORAGE 5.3 x 2.0

Plans shown are for presentation purposes and are not part of any legal document or title and are subject to errors, omissions, inaccuracies and should not be used as sole and accurate reference. Particulars given are for general information only and do not constitute any representation on the part of the vendor or agent. No liability will be accepted: