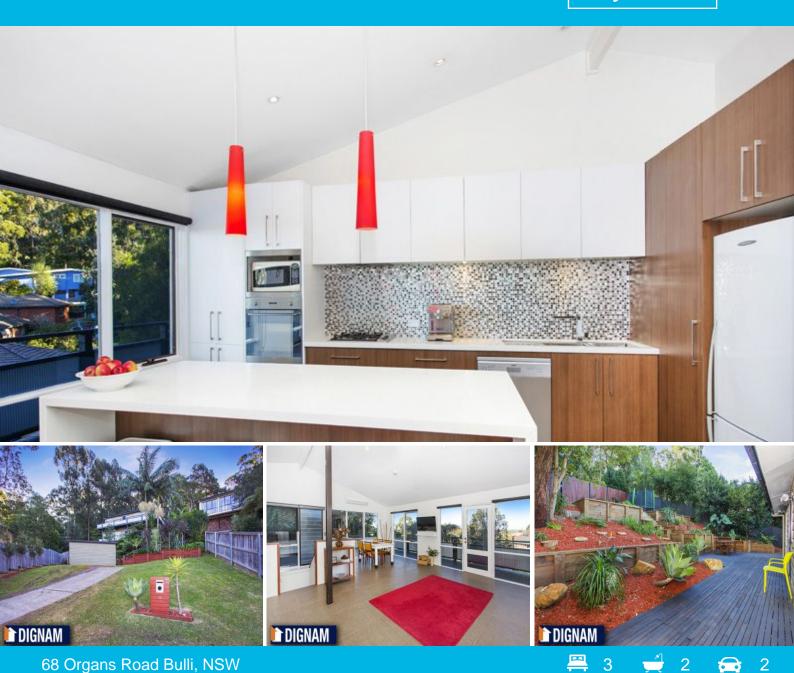

## Tranquil Leafy Escape

Immaculate, functional and modern 3 bedroom home in Bulli set amongst tropical well established landscaped gardens. Located on the high side of the street, this home takes in sweeping views across Bulli village and beyond. Sit on the verandah and relax whilst taking in the serene outlook. Features include:-

- 3 bedrooms with built-in robes
- Private main bedroom retreat with WIR and modern ensuite
- Stunning contemporary kitchen with caesarstone benchtops and stainless steel Smeg appliances
- Open plan main living & dining area with views
- Additional living area downstairs
- Reverse cycle air conditioning
- Polished Timber floorboards and tiles throughout
- Private tiered backyard, with multiple decked entertaining areas

\$760,000 Council Rates: \$473.00 p/q Water Rates: \$288.00 p/q

**Adam McMahon** 

STORAGE 5.3 x 2.0

Plans shown are for presentation purposes and are not part of any legal document or title and are subject to errors, omissions, inaccuracies and should not be used as sole and accurate reference. Particulars given are for general information only and do not constitute any representation on the part of the vendor or agent. No liability will be accepted: