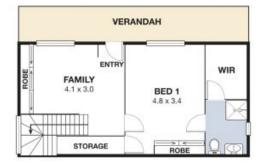

- 3 bedrooms with built-in robes
- Private main bedroom retreat with WIR and modern ensuite
- Stunning contemporary kitchen with caesarstone benchtops and stainless steel Smeg appliances
- Open plan main living & dining area with views
- Additional living area downstairs
- Reverse cycle air conditioning
- Polished Timber floorboards and tiles throughout
- Private tiered backyard, with multiple decked entertaining areas

\$760,000 Council Rates: \$473.00 p/q Water Rates: \$288.00 p/q

**Adam McMahon** 

STORAGE 5.3 x 2.0

Plans shown are for presentation purposes and are not part of any legal document or title and are subject to errors, omissions, inaccuracies and should not be used as sole and accurate reference. Particulars given are for general information only and do not constitute any representation on the part of the vendor or agent. No liability will be accepted: