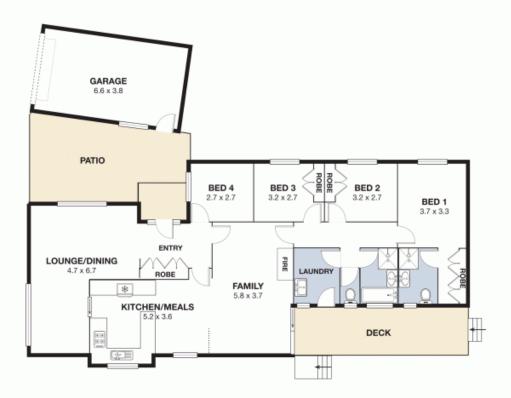

- Original solid brick home
- 4 bedrooms
- Main with ensuite and walk-in-robe
- Large original kitchen
- Separate dining room
- 2 living areas ? one with wood fireplace
- Covered private entrance
- Covered back verandah down to level backyard