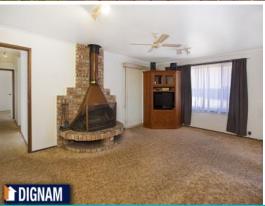

- Original solid brick home
- 4 bedrooms
- Main with ensuite and walk-in-robe
- Large original kitchen
- Separate dining room
- 2 living areas ? one with wood fireplace
- Covered private entrance
- Covered back verandah down to level backyard