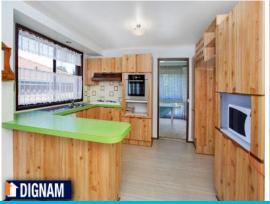

- Original solid brick home
- 4 bedrooms
- Main with ensuite and walk-in-robe
- Large original kitchen
- Separate dining room
- 2 living areas ? one with wood fireplace
- Covered private entrance
- Covered back verandah down to level backyard