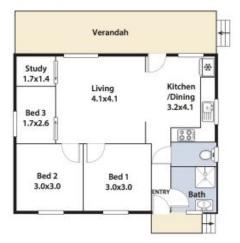

## Sunsets over the Escarpment and Ocean Views

Perfectly positioned is this wonderful low maintenance family home. Enjoy the afternoons watching the amazing sunsets over the escarpment and ocean views from the back veranda. Featuring 3 bedrooms, combined bathroom/laundry, study, open plan lounge and kitchen. The large yard is also fully enclosed allowing for privacy and safety for the kids and set on approx. 708sqm. There is also potential for uninterrupted views by adding an additional level to the property. Close to beaches, shops, restaurants, and schools.

Adam McMahon

N

Plans shown are for presentation purposes and are not part of any legal document or the and are subject to errors, omissions, inaccuracies and should not be used as sole and accurate reference. Particulars given are for general information only and do not constitute any representation on the part of the vendor or agent. No liability will be accepted.