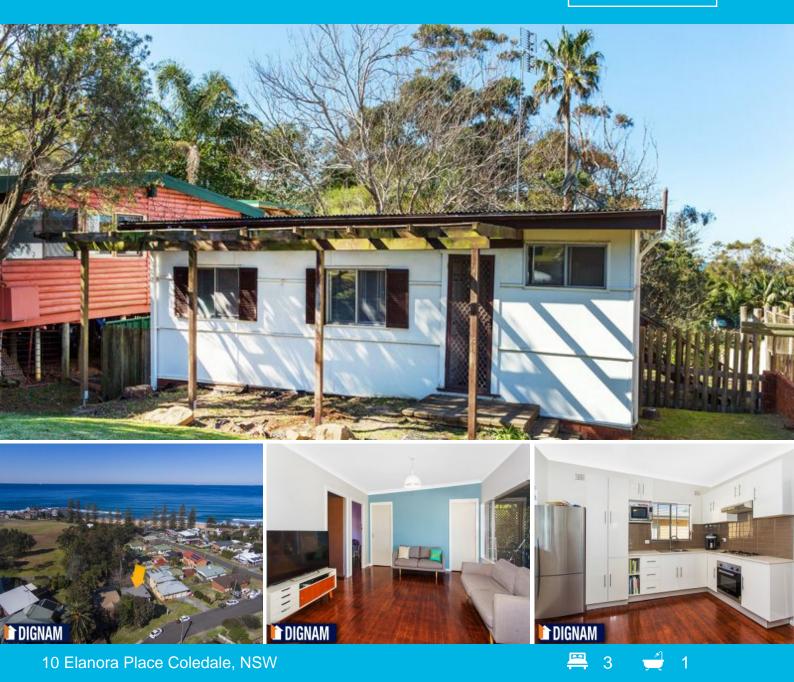

## Sunsets over the Escarpment and Ocean Views

Perfectly positioned is this wonderful low maintenance family home. Enjoy the afternoons watching the amazing sunsets over the escarpment and ocean views from the back veranda. Featuring 3 bedrooms, combined bathroom/laundry, study, open plan lounge and kitchen. The large yard is also fully enclosed allowing for privacy and safety for the kids and set on approx. 708sqm. There is also potential for uninterrupted views by adding an additional level to the property. Close to beaches, shops, restaurants, and schools.

Be up to date with Coledale properties for sale by subscribing to our Property Pulse at dignam.com.au

| Price:         | \$1,030,000              |
|----------------|--------------------------|
| Council Rates: | \$2,532.00/year (approx) |
| Water Rates:   | \$223.00 p/q             |