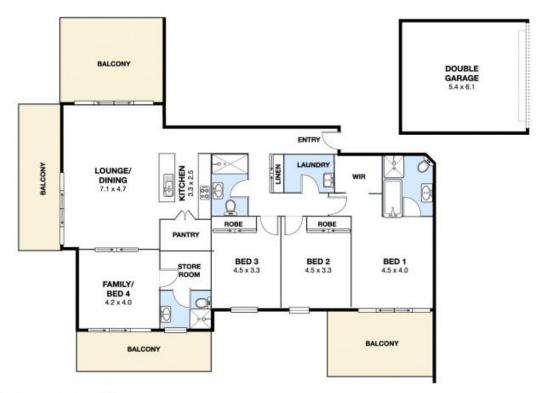

- 3 abundant bedrooms all with built-in-robes
- Additional family/rumpus or 4th bedroom with private balcony and personal bathroom just perfect for guest accommodation
- Opulent main bedroom retreat with walk-in-robe, spacious ensuite and large balcony taking in the amazing escarpment outlook
- Open plan central lounge and dining area embracing a sun-soaked triple aspect, soaring ceilings and access to two expansive terraces
- Lavishly appointed polyurethane kitchen with 40mm Carrara smart stone surfaces, walk-in pantry and integrated fridge
- 171sqm of internal space
- Stunning main balcony off lounge area taking in the sweeping ocean views and featuring built-in BBQ with Caesar

**Price:** \$1,152,000

Council Rates: \$1,188.00/year (approx)
Water Rates: \$711.00/year (approx)
Strata Rates: \$1,999.00 p/q

**Adam McMahon** 

Plans shown are for presentation purposes and are not part of any legal document or title and are subject to errors, ornissions, inaccuracies and should not be used as sole and accurate reference. Particulars given are for general information only and do not constitute any representation on the part of the vendor or agent. No liability will be accepted.