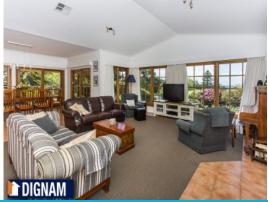

- Relaxed open plan lounge & formal dining room with wood fireplace
- Beautifully designed interior with high ceilings
- Welcoming entry with inviting wrap around verandah to take in the ambience of its surrounds
- Well appointed chef style kitchen with quality fixtures & fittings overlooking meals area
- 4 bedrooms plus 5th bedroom or study
- Spacious main with private ensuite plus walk-in-robe
- Built-in-robes in all bedrooms