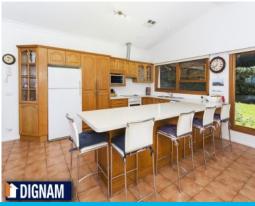

- Relaxed open plan lounge & formal dining room with wood fireplace
- Beautifully designed interior with high ceilings
- Welcoming entry with inviting wrap around verandah to take in the ambience of its surrounds
- Well appointed chef style kitchen with quality fixtures & fittings overlooking meals area
- 4 bedrooms plus 5th bedroom or study
- Spacious main with private ensuite plus walk-in-robe
- Built-in-robes in all bedrooms