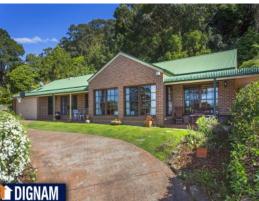

## Peaceful Escarpment Oasis

Presenting a private, tranquil and unique lifestyle set on over 1050sqm approx of peaceful and quiet escarpment land. Drive through your secure automated gate and walk into your own private oasis, away from it all yet offering only a moments' drive to some of the best beaches & villages the northern suburbs of Wollongong has to offer. Admire the extensive landscaped views across the ocean and beyond. Features of this unique home include:-

- Relaxed open plan lounge & formal dining room with wood fireplace
- Beautifully designed interior with high ceilings
- Welcoming entry with inviting wrap around verandah to take in the ambience of its surrounds
- Well appointed chef style kitchen with quality fixtures & fittings overlooking meals area
- 4 bedrooms plus 5th bedroom or study
- Spacious main with private ensuite plus walk-in-robe
- Built-in-robes in all bedrooms