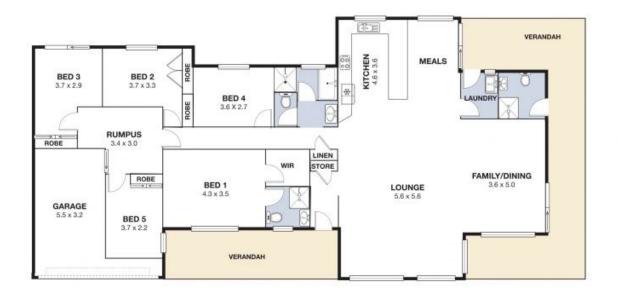

- Relaxed open plan lounge & formal dining room with wood fireplace
- Beautifully designed interior with high ceilings
- Welcoming entry with inviting wrap around verandah to take in the ambience of its surrounds
- Well appointed chef style kitchen with quality fixtures & fittings overlooking meals area
- 4 bedrooms plus 5th bedroom or study
- Spacious main with private ensuite plus walk-in-robe
- Built-in-robes in all bedrooms