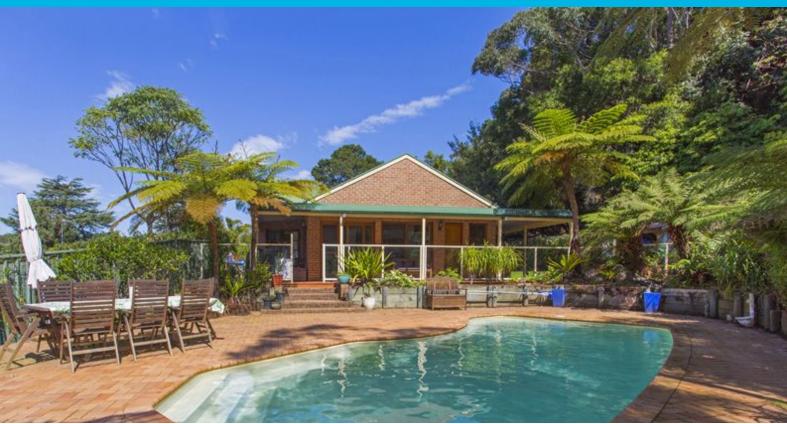

## Peaceful Escarpment Oasis

Presenting a private, tranquil and unique lifestyle set on over 1050sqm approx of peaceful and quiet escarpment land. Drive through your secure automated gate and walk into your own private oasis, away from it all yet offering only a moments' drive to some of the best beaches & villages the northern suburbs of Wollongong has to offer. Admire the extensive landscaped views across the ocean and beyond. Features of this unique home include:-

- Relaxed open plan lounge & formal dining room with wood fireplace
- Beautifully designed interior with high ceilings
- Welcoming entry with inviting wrap around verandah to take in the ambience of its surrounds
- Well appointed chef style kitchen with quality fixtures & fittings overlooking meals area
- 4 bedrooms plus 5th bedroom or study
- Spacious main with private ensuite plus walk-in-robe
- Built-in-robes in all bedrooms