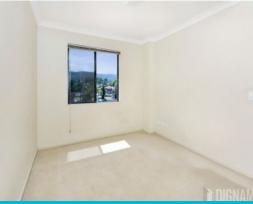

Features include:

- Two good size bedrooms both built in robes
- Brand new carpet throughout
- Granite kitchen with dishwasher and plenty of cupboard space
- Vast open plan living and dining area
- Two well appointed bathrooms
- Internal laundry with built in dryer and washing machine
- Juliette balcony and underbuilding auto carspace.