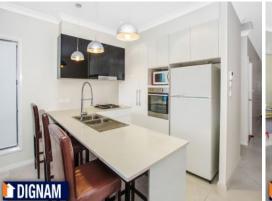

- Open plan lounge and dining area tiled with porcelain tiles
- Light filled modern interiors
- Kitchen with stone bench and European appliances
- Main bedroom with en suite and built in robes
- Three large bedrooms all with robes
- Separate luxurious bathroom
- Separate laundry
- Ducted air conditioning