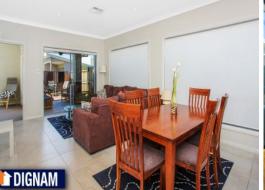

- Open plan lounge and dining area tiled with porcelain tiles
- Light filled modern interiors
- Kitchen with stone bench and European appliances
- Main bedroom with en suite and built in robes
- Three large bedrooms all with robes
- Separate luxurious bathroom
- Separate laundry
- Ducted air conditioning