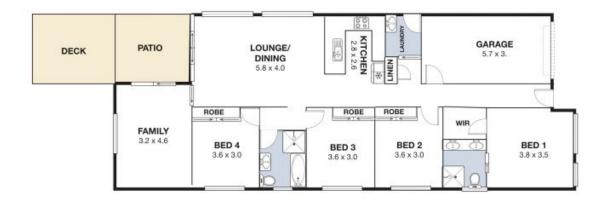

## Contemporary Family Home? Beachside Location

Walk to the beach from this fabulously located single level residence. Positioned in the popular and quiet McCauleys Beach Estate with just moments to Thirroul beaches, cycleway, cafes and eateries this contemporary family home is sure to impress. Features include:-

- Open plan lounge and dining area tiled with porcelain tiles
- Light filled modern interiors
- Kitchen with stone bench and European appliances
- Main bedroom with en suite and built in robes
- Three large bedrooms all with robes
- Separate luxurious bathroom
- Separate laundry
- Ducted air conditioning