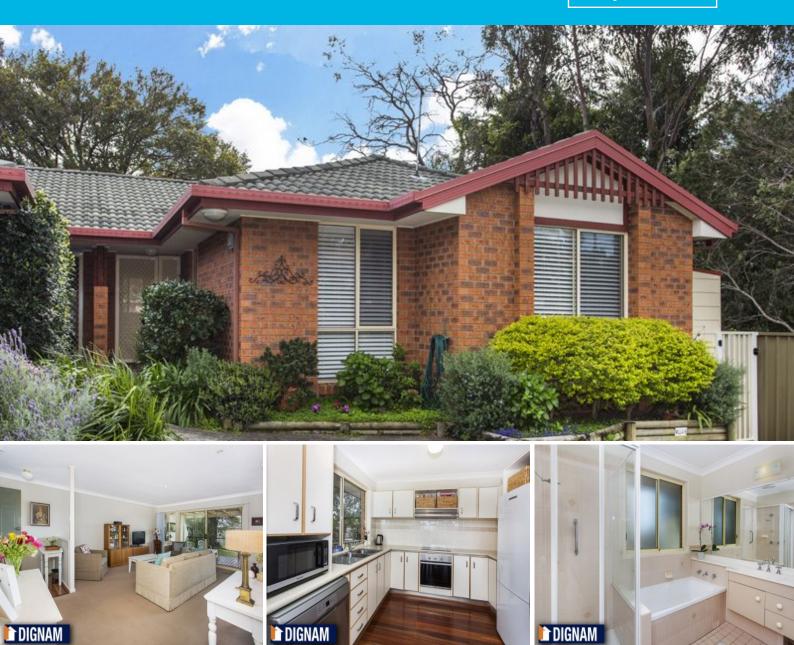

## Immaculate Light Filled Villa

This immaculately presented and maintained villa offers the ultimate in privacy and light filled interiors. Flooded with Northern light throughout you can relax in your open plan living & dining area or retreat to your private yard. Features include:-

- 3 bedrooms all with built-in-robes
- Spacious living & dining areas
- Well appointed kitchen
- As new carpet & paint throughout
- Large north facing entertainers deck overlooking private gardens
- Additional storage unit perfect for tools, bikes etc.
- Carport plus carspace
- No rear neighbours