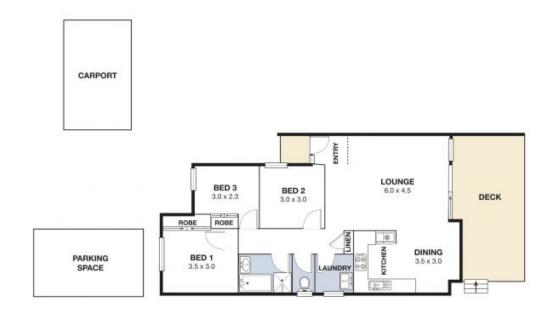

- 3 bedrooms all with built-in-robes
- Spacious living & dining areas
- Well appointed kitchen
- As new carpet & paint throughout
- Large north facing entertainers deck overlooking private gardens
- Additional storage unit perfect for tools, bikes etc.
- Carport plus carspace
- No rear neighbours