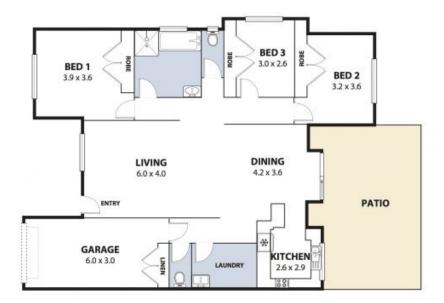

## Spacious & Private Villa

With an abundance of natural light and offering a lifestyle of excellence, this spacious villa is the ideal low maintenance home. Offering a generous layout with open plan living and dining flowing effortlessly to the outdoor courtyard and yard area. Placed within a short walk to the conveniences of Woonona CBD, parklands, transport & schools. Features include:-

- Three bedrooms all with built-in-wardrobes
- Open plan living and dining area
- Lovely bright & airy kitchen overlooking courtyard
- Large main bathroom plus additional toilet
- New flooring & freshly painted
- Internal Laundry
- Reverse cycle air-conditioning
- Sunny private north facing courtyard