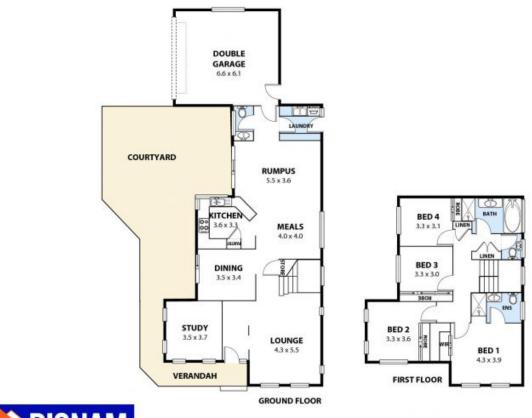

Features include:

- Four bedrooms, main with ensuite, walk in wardrobe and the remaining three with built in wardrobes.

- Well appointed study or office area
- Fresh & bright substantial kitchen with dishwasher and gas cooktop.
- Multiple indoor and outdoor living options for the entire family.
- Double garage with internal access
- Low maintenance yard
- Within walking distance to quality schools, transport and shops.
- Only 20 minutes to Wollongong CBD and easy commute to Sydney via freeway