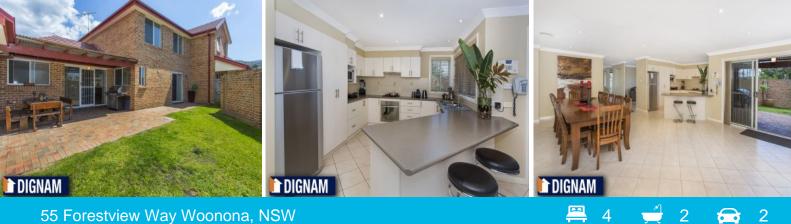

## STUNNING & SPACIOUS

Set within the highly sought after Edgewood Estate, this stunning and spacious home is beautifully presented throughout. Boasting multiple living areas and close to local pristine beaches and cafes.

Features include:

- Four bedrooms, main with ensuite, walk in wardrobe and the remaining three with built in wardrobes.

- Well appointed study or office area
- Fresh & bright substantial kitchen with dishwasher and gas cooktop.
- Multiple indoor and outdoor living options for the entire family.
- Double garage with internal access
- Low maintenance yard
- Within walking distance to quality schools, transport and shops.
- Only 20 minutes to Wollongong CBD and easy commute to Sydney via freeway

 Price:
 \$850 pw

 Available Date:
 2020-11-24

**Sue English** 

**DIGNAM** 

 $(\mathbb{N})$ 

Plans shown are for presentation purposes and are not part of any legal document or title and are subject to errors, ornissions, inaccuracies and should not be used as sole and accurate reference. Particulars given are for general information only and do not constitute any representation on the part of the vendor or agent. No lability will be accepted.