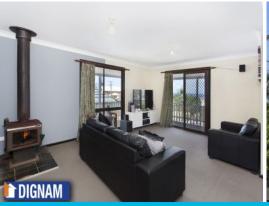

- Cosy living area equipped with slow combustion fireplace.
- Large back yard (land size approximately 546sqm).
- Pleasant ocean and escarpment outlook from the wrap-around front balcony.
- Extra added advantages such as air conditioning, built in wardrobes and under-house storage.