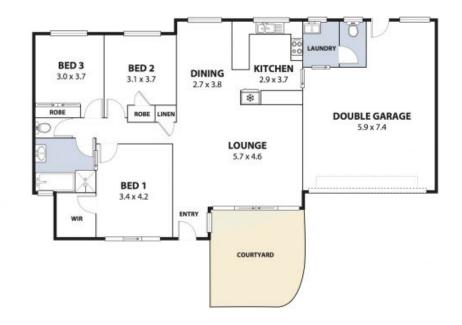

## Retire in Style

Whether retiring, investing or simply looking for a low maintenance home, this property offers the opportunity for quality, single level living. Features include:

3 double bedrooms, 2 with built in wardrobes and main with walk in wardrobe. Spacious open plan lounge/dining area.

Large double lock up garage with internal access.

Private reserve located at the rear of the complex with space available for storing caravans, boats, or other recreational vehicles.

Located in a handsome complex, tucked away in a private cul-de-sac location with no through traffic.

## Adam McMahon

Plans shown are for presentation purposes and are not part of any legal document or title and are subject to enrors, omissions, inaccuracies and should not be used as sole and accurate reference. Particulars given are for general information only and do not constitute any representation on the part of the vendor or agent. No liability will be accepted.