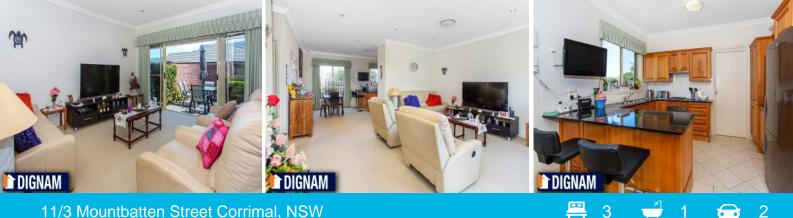

## Retire in Style

Whether retiring, investing or simply looking for a low maintenance home, this property offers the opportunity for quality, single level living. Features include:

3 double bedrooms, 2 with built in wardrobes and main with walk in wardrobe. Spacious open plan lounge/dining area.

Quality Tasmanian oak kitchen with stainless steel appliances and stone benchtops.

Ducted air conditioning throughout.

Security alarm system and window roller shutters.

Gated front courtyard with direct access from the lounge room.