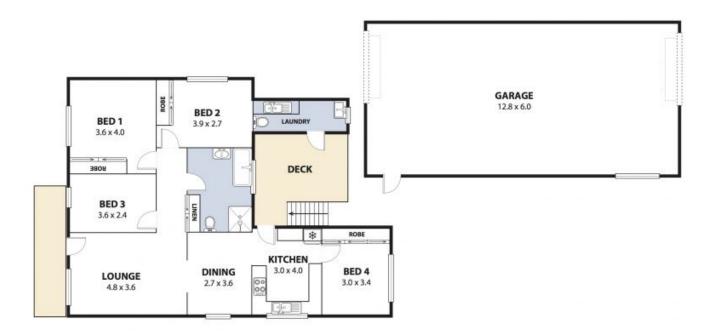

## A Shed Like No Other

This property presents an excellent opportunity for first home buyers, investors or trade business owners wanting to acquire a 4 bedroom home, complemented by a huge 6 car lock up garage/workshop on site. The home is extremely neat and tidy and located in a family friendly area. Features include:

- 4 genuine bedrooms, 3 with built in wardrobes.
- Updated kitchen with dishwasher.
- Oversized bathroom.
- Covered outdoor entertaining deck plus additional courtyard.
- Enormous 6 car lock up garage/workshop with dimensions 12.8m x 6.0m (approx.).
- Close proximity to transport, Holy Spirit College and the beach.