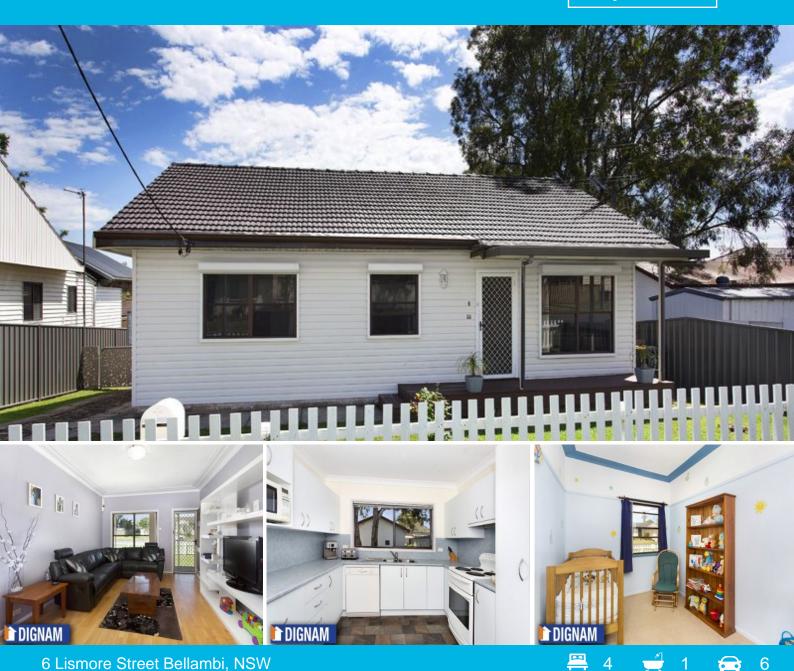

## A Shed Like No Other

This property presents an excellent opportunity for first home buyers, investors or trade business owners wanting to acquire a 4 bedroom home, complemented by a huge 6 car lock up garage/workshop on site. The home is extremely neat and tidy and located in a family friendly area. Features include:

- 4 genuine bedrooms, 3 with built in wardrobes.
- Updated kitchen with dishwasher.
- Oversized bathroom.
- Covered outdoor entertaining deck plus additional courtyard.
- Enormous 6 car lock up garage/workshop with dimensions 12.8m x 6.0m (approx.).
- Close proximity to transport, Holy Spirit College and the beach.