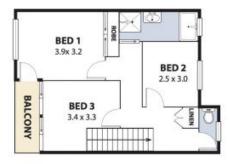

## Central Low Maintenance Living

- Functional floor plan and design
- Private courtyard with side access
- Only one adjoining property
- Very quiet location within complex
- Within meters to schools, shops and public transport