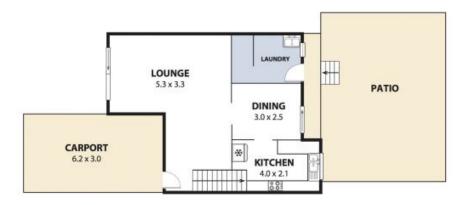

## Central Low Maintenance Living

- Functional floor plan and design
- Private courtyard with side access
- Only one adjoining property
- Very quiet location within complex
- Within meters to schools, shops and public transport