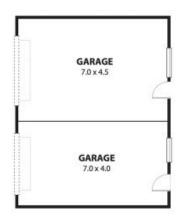

- Rare opportunity to secure a massive site which may be suitable for residential development (Subject to Council Approval)
- Main residence offers 3 bedrooms, 1 bathroom, additional family room and single garage. Character home with high ceilings, original floorboards, leadlight windows and fresh paint.
- Second residence offer 2 bedrooms, combined living and dining, 1 bathroom and single garage
- Potential for dual income
- Ocean views/outlook
- North facing backyard with well-maintained established gardens and various outdoor areas
- Combined total of 1056sqm (approx.) with a generous frontage of approx.24m