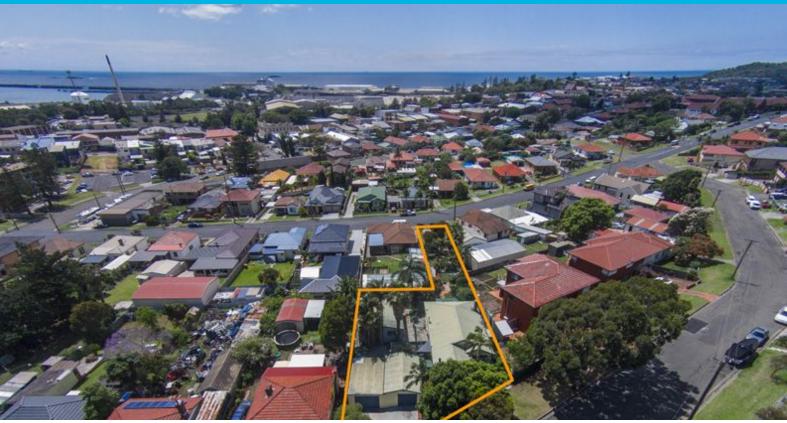

## **Endless Options and Development Potential**

Located in a commanding position, this elevated allotment takes in the ocean views over Port Kembla. Offering 2 separate residences and development potential, the options are endless:

- Rare opportunity to secure a massive site which may be suitable for residential development (Subject to Council Approval)
- Main residence offers 3 bedrooms, 1 bathroom, additional family room and single garage. Character home with high ceilings, original floorboards, leadlight windows and fresh paint.
- Second residence offer 2 bedrooms, combined living and dining, 1 bathroom and single garage
- Potential for dual income
- Ocean views/outlook
- North facing backyard with well-maintained established gardens and various outdoor areas
- Combined total of 1056sqm (approx.) with a generous frontage of approx.24m