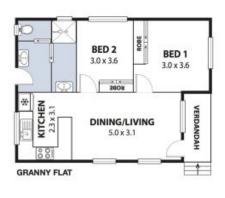

- Rare opportunity to secure a massive site which may be suitable for residential development (Subject to Council Approval)
- Main residence offers 3 bedrooms, 1 bathroom, additional family room and single garage. Character home with high ceilings, original floorboards, leadlight windows and fresh paint.
- Second residence offer 2 bedrooms, combined living and dining, 1 bathroom and single garage
- Potential for dual income
- Ocean views/outlook
- North facing backyard with well-maintained established gardens and various outdoor areas
- Combined total of 1056sqm (approx.) with a generous frontage of approx.24m