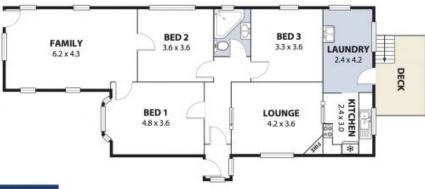

- Rare opportunity to secure a massive site which may be suitable for residential development (Subject to Council Approval)
- Main residence offers 3 bedrooms, 1 bathroom, additional family room and single garage. Character home with high ceilings, original floorboards, leadlight windows and fresh paint.
- Second residence offer 2 bedrooms, combined living and dining, 1 bathroom and single garage
- Potential for dual income
- Ocean views/outlook
- North facing backyard with well-maintained established gardens and various outdoor areas
- Combined total of 1056sqm (approx.) with a generous frontage of approx.24m