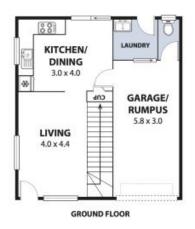

## Perfectly Positioned Townhouse

Perfectly positioned in a great central location with a level stroll to shops, schools, transport and beaches. This well presented 2 bedroom townhouse offers low maintenance living with everything at your doorstep. Features include: -

- ? Well equipped kitchen & bathroom
- ? Separate living & dining areas
- ? 2 bedrooms with built-in-wardrobes
- ? Balcony off main bedroom
- ? Internal laundry
- ? Rear courtyard
- ? Single garage converted to rumpus
- ? Small complex
- ? Ideal investment
- ? Strata Rates: \$390 per quarter approx.