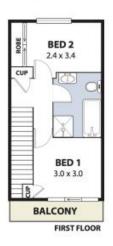

## Perfectly Positioned Townhouse

Perfectly positioned in a great central location with a level stroll to shops, schools, transport and beaches. This well presented 2 bedroom townhouse offers low maintenance living with everything at your doorstep. Features include: -

- ? Well equipped kitchen & bathroom
- ? Separate living & dining areas
- ? 2 bedrooms with built-in-wardrobes
- ? Balcony off main bedroom
- ? Internal laundry
- ? Rear courtyard
- ? Single garage converted to rumpus
- ? Small complex
- ? Ideal investment
- ? Strata Rates: \$390 per quarter approx.