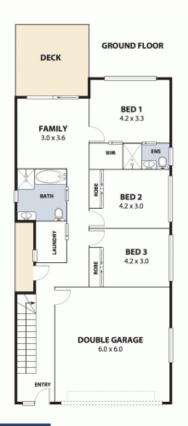

- Reverse floorplan with 3 bedrooms on the ground floor and open plan kitchen/living on the first floor, customised to enhance the outstanding ocean views from every angle.
- Bright study nook with in-built desk and postcard vistas of the ocean and escarpment.
- Designer kitchen with stainless steel appliances, Caesarstone benchtops and attractive glass splashback.