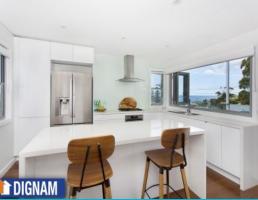

- Reverse floorplan with 3 bedrooms on the ground floor and open plan kitchen/living on the first floor, customised to enhance the outstanding ocean views from every angle.
- Bright study nook with in-built desk and postcard vistas of the ocean and escarpment.
- Designer kitchen with stainless steel appliances, Caesarstone benchtops and attractive glass splashback.