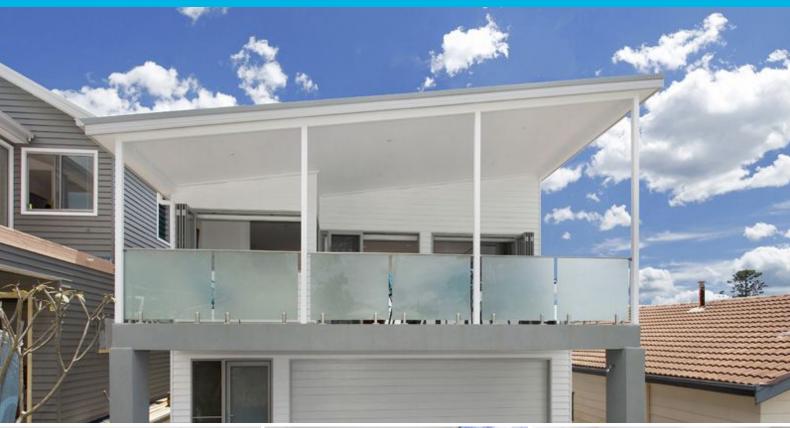

## A Beach House in Paradise

Perched in an elevated position and capturing breathtaking 180+ degree views along the picturesque coal coast, this absolutely brand new home is the quintessential beach house. Quality, opulence and ease of living are dedicated themes from the moment you walk through the front door and flow into every room throughout the home. Be the envy of your friends and guests, with the sleek design accommodating endless entertainment, a relaxing seaside lifestyle, as well as practical family living. Features include:

- Reverse floorplan with 3 bedrooms on the ground floor and open plan kitchen/living on the first floor, customised to enhance the outstanding ocean views from every angle.
- Bright study nook with in-built desk and postcard vistas of the ocean and escarpment.
- Designer kitchen with stainless steel appliances, Caesarstone benchtops and attractive glass splashback.