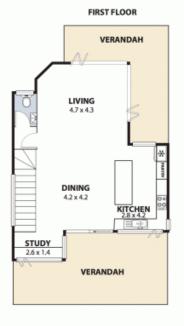

- Reverse floorplan with 3 bedrooms on the ground floor and open plan kitchen/living on the first floor, customised to enhance the outstanding ocean views from every angle.
- Bright study nook with in-built desk and postcard vistas of the ocean and escarpment.
- Designer kitchen with stainless steel appliances, Caesarstone benchtops and attractive glass splashback.