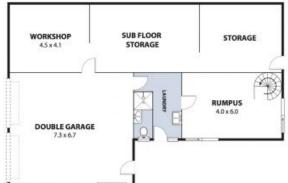

? Quaint outdoor entertaining balcony with a relaxing outlook, encompassing tranquil ocean views

? Sunny rear yard with northerly aspect

 $? \ \mbox{Additional third bathroom and study/third living area downstairs, perfect for the children to spread out and play$ 