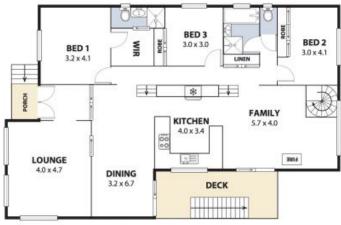

? Impressive Ocean Views

 $? \ 3$  double bedrooms, 2 with built in wardrobes and master with ensuite and walk in wardrobe

? Spacious formal lounge and separate formal dining room.

? Large open plan kitchen and family room with vaulted ceiling, providing an extra sense of space.

? Quaint outdoor entertaining balcony with a relaxing outlook, encompassing tranquil ocean views

? Sunny rear yard with northerly aspect

 $? \ \mbox{Additional third bathroom and study/third living area downstairs, perfect for the children to spread out and play$ 