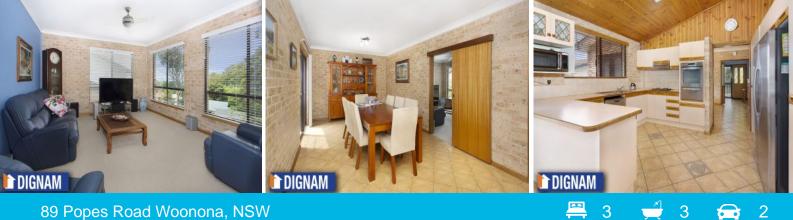

? Impressive Ocean Views

 $? \ 3$  double bedrooms, 2 with built in wardrobes and master with ensuite and walk in wardrobe

? Spacious formal lounge and separate formal dining room.

? Large open plan kitchen and family room with vaulted ceiling, providing an extra sense of space.

? Quaint outdoor entertaining balcony with a relaxing outlook, encompassing tranquil ocean views

? Sunny rear yard with northerly aspect

 $? \ \mbox{Additional third bathroom and study/third living area downstairs, perfect for the children to spread out and play$ 